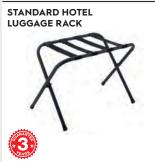

# HOTEL IN-ROOM ACCESSORIES

Northmace in-room accessories are useful additions that enhance the comfort and convenience of hotel guests and make their stay more enjoyable. These are the unsung heroes of any hotel room, providing stylish and practical solutions for hoteliers.

We offer a choice of styles and finishes that will look good in any hotel room. They are a perfect complement to our appliances and easy to order, adding the perfect finishing touch.

Hotel experts Northmace products are created especially for hotels. They incorporate safety and security features and are designed to be easy for guests to use.