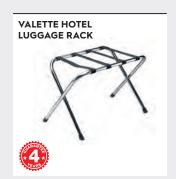

# HOTEL IN-ROOM ACCESSORIES

Northmace in-room accessories are useful additions that enhance the comfort and convenience of hotel guests and make their stay more enjoyable. These are the unsung heroes of any hotel room, providing stylish and practical solutions for hoteliers.

We offer a choice of styles and finishes that will look good in any hotel room. They are a perfect complement to our appliances and easy to order, adding the perfect finishing touch.

Hotel experts Northmace products are created especially for hotels. They incorporate safety and security features and are designed to be easy for guests to use.